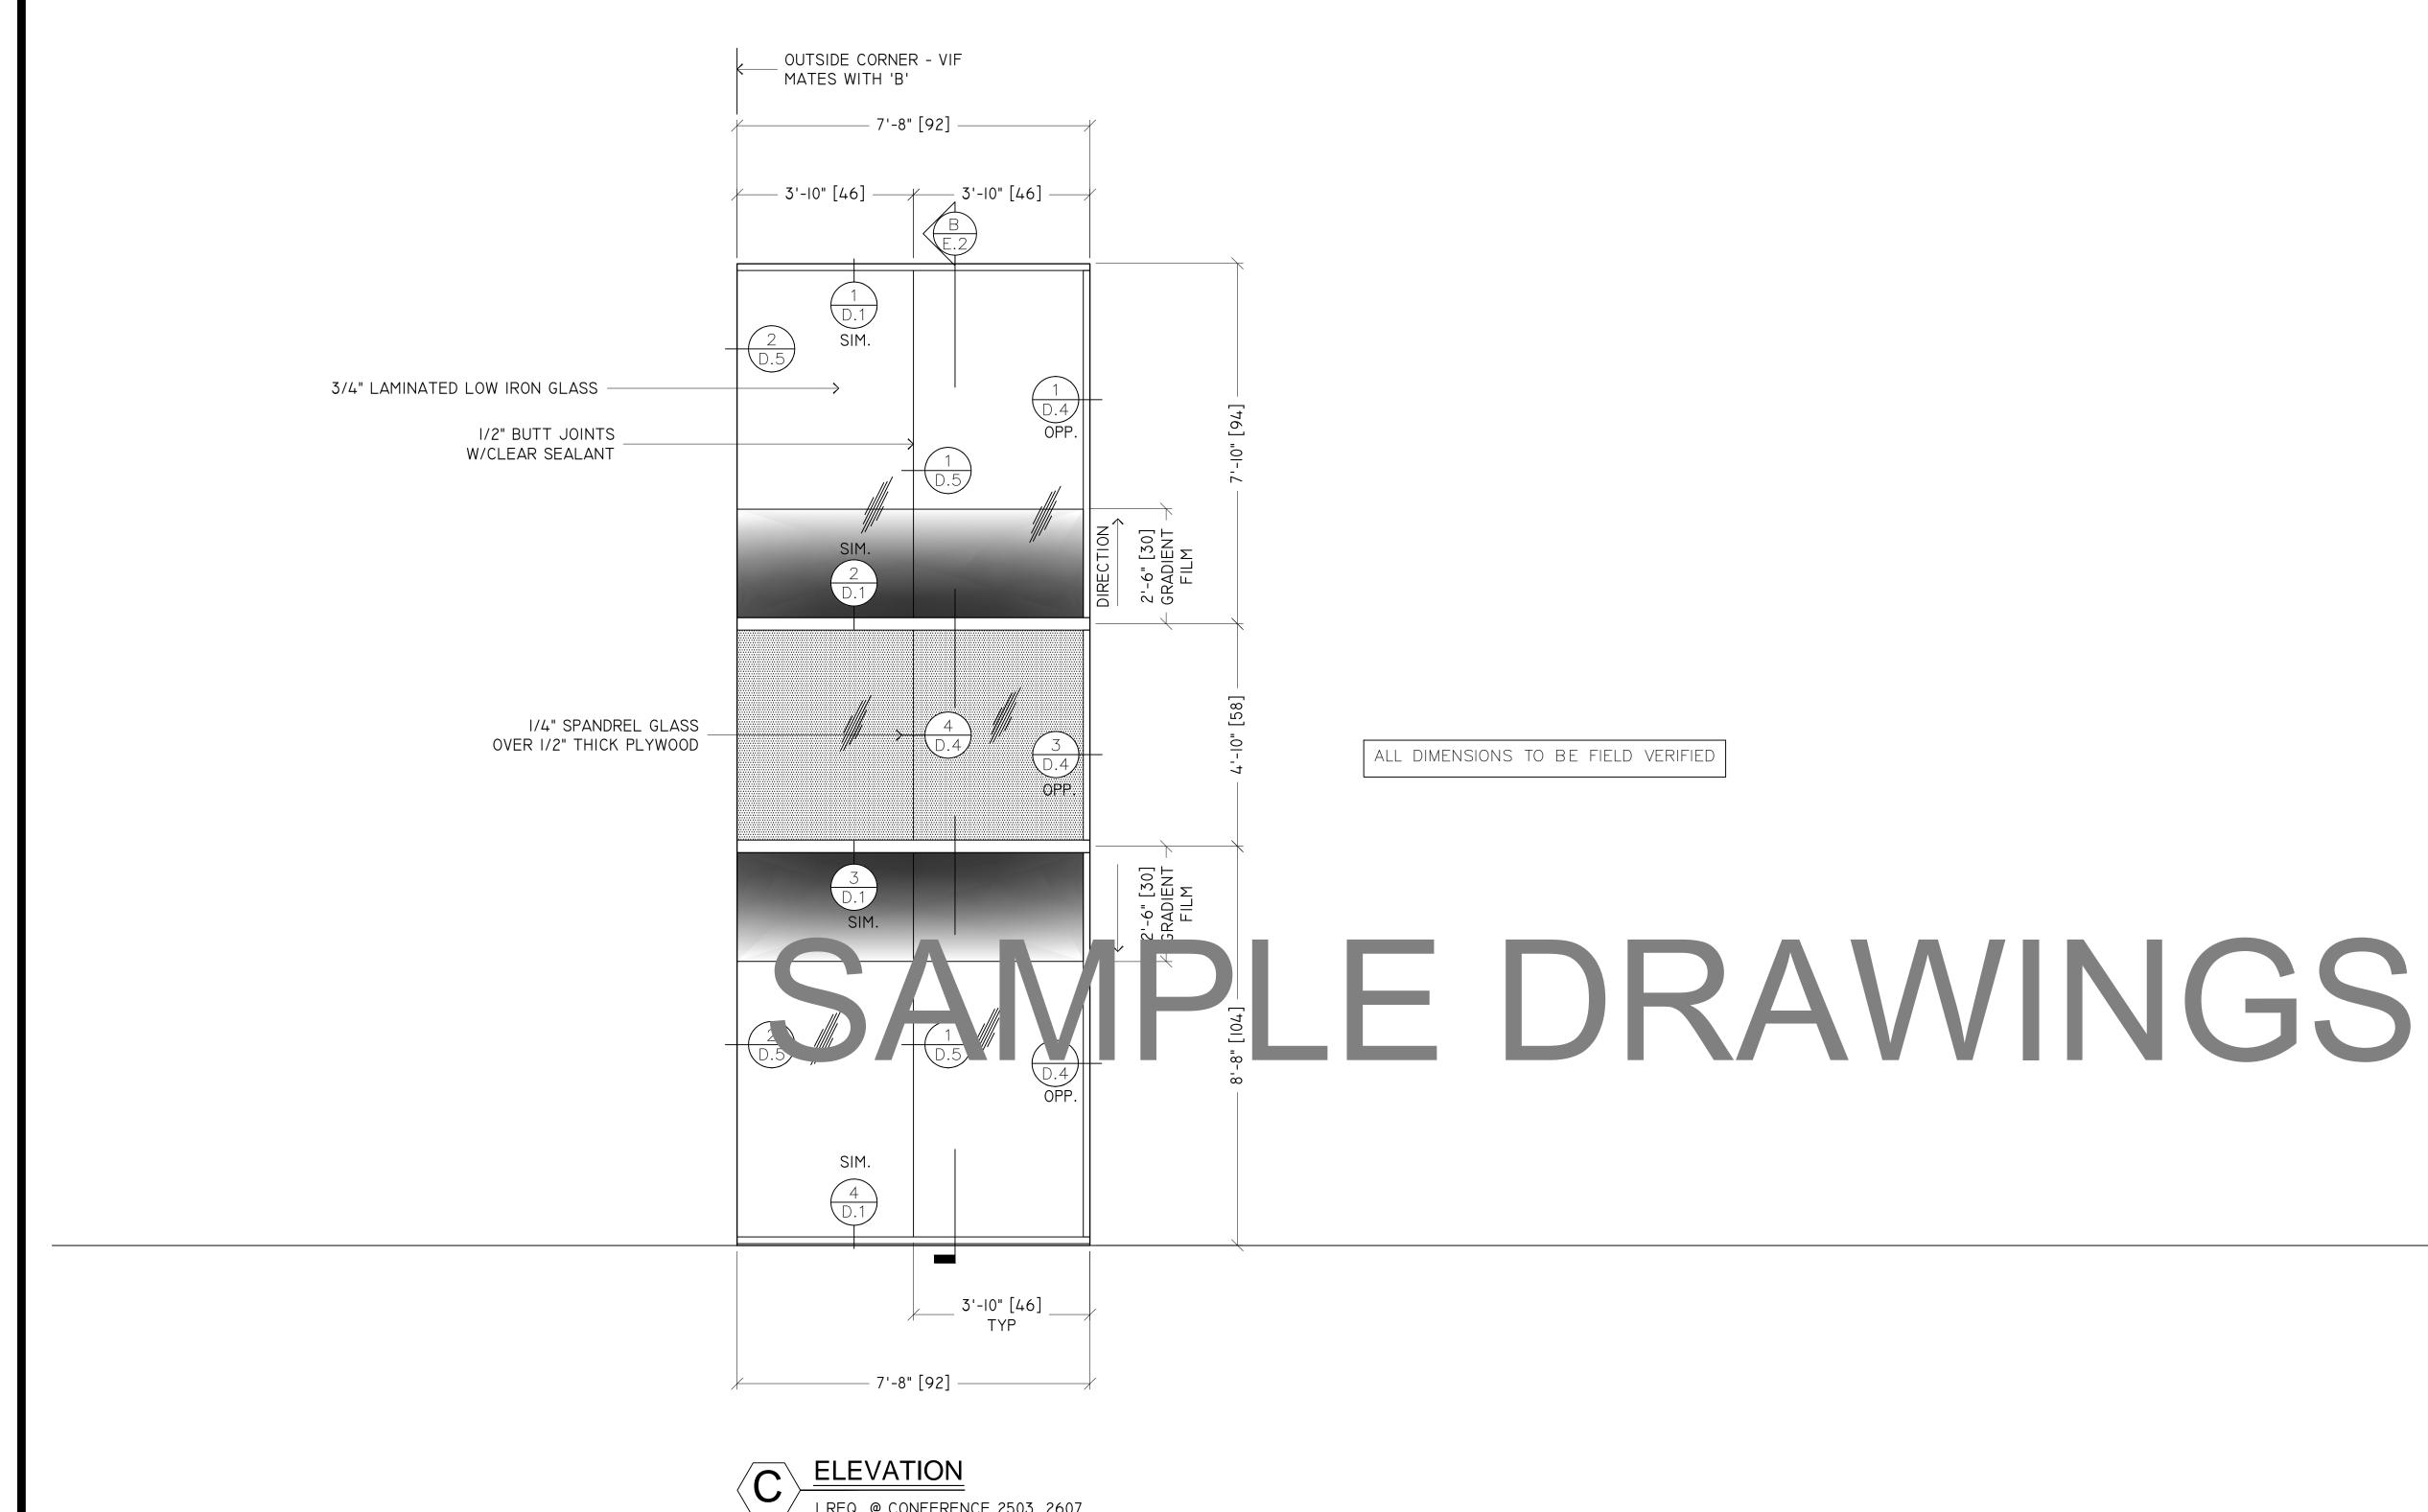

I REQ. @ CONFERENCE 2503, 2607 GL-6 (3/4" LOW IRON LAMINATED) GL-5 (I/4" BACK PAINTED GLASS) ARCH REF:

| ARCHITECT:                                                                                                                                                                                                                                    |
|-----------------------------------------------------------------------------------------------------------------------------------------------------------------------------------------------------------------------------------------------|
| GENERAL<br>CONTRACTOR:                                                                                                                                                                                                                        |
| <section-header><text><text><text><text></text></text></text></text></section-header>                                                                                                                                                         |
| ARCH/CITY RVW/CORRECTIONS 08-07-13<br>REV'D GLAZING CHANNEL 07-24-13                                                                                                                                                                          |
| DRAWN BY: (OG) ozzie®psds.us<br>PROFESSIONAL<br>SHOPDRAWINGS<br>Ior the Commercial Glazing Industry<br>125 E Tahquitz Canyon Way<br>Suite 203-M<br>Palm Springs, CA 92262<br>(951) 377-4114<br>PROJECT: I3-074<br>DRAWING TITLE:<br>ELEVATION |
| SCALE:<br>1/2" = 1'-0<br>PLOT DATE:<br>2013.05.20<br>SHEET NO:                                                                                                                                                                                |
| E.3                                                                                                                                                                                                                                           |