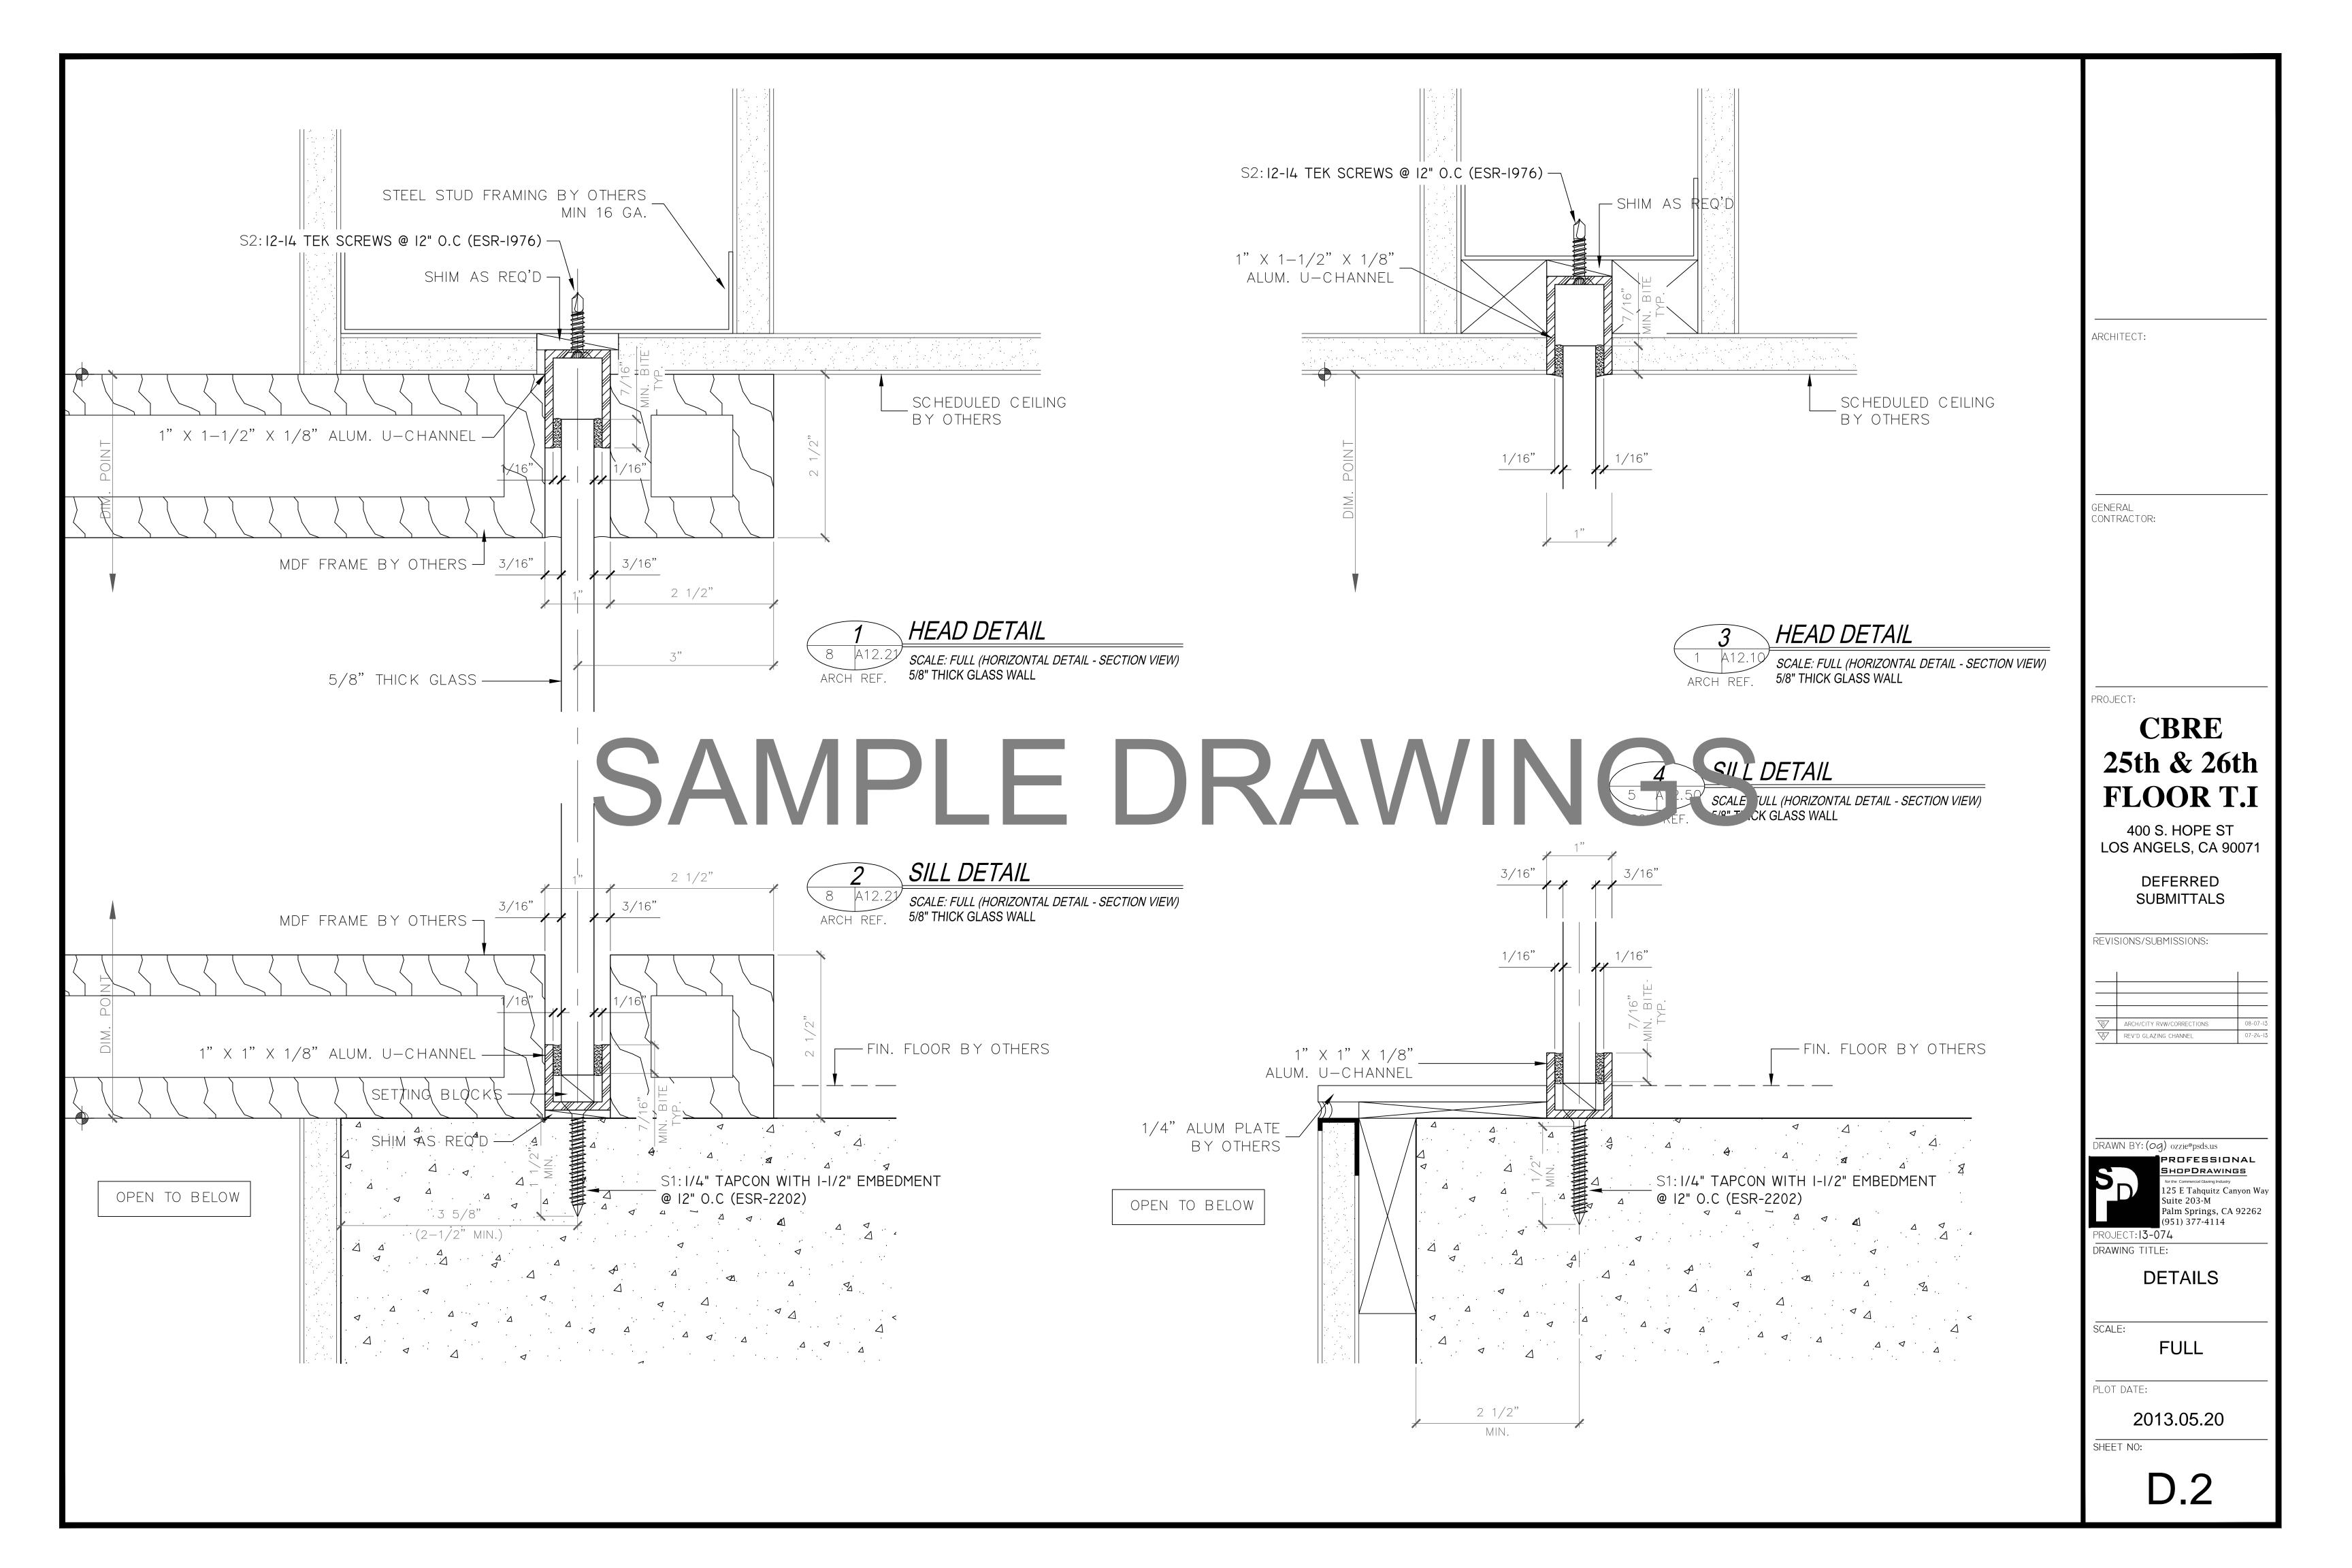

#### SCREWS

- SI : 1/4" TAPCON WITH 1-1/2" EMBEDMENT @ 12" O.C (ESR-2202)
- S2 : 12-14 TEK SCREWS @ 12" O.C (ESR-1976)
- S3 : 3/8" DIA MACHINE SCREW
- S4 : 3/8" DIA KWIK HUS-EZ CONCRETE FASTENER (ESR-3027)

SCHEDULED CEILING BY OTHERS