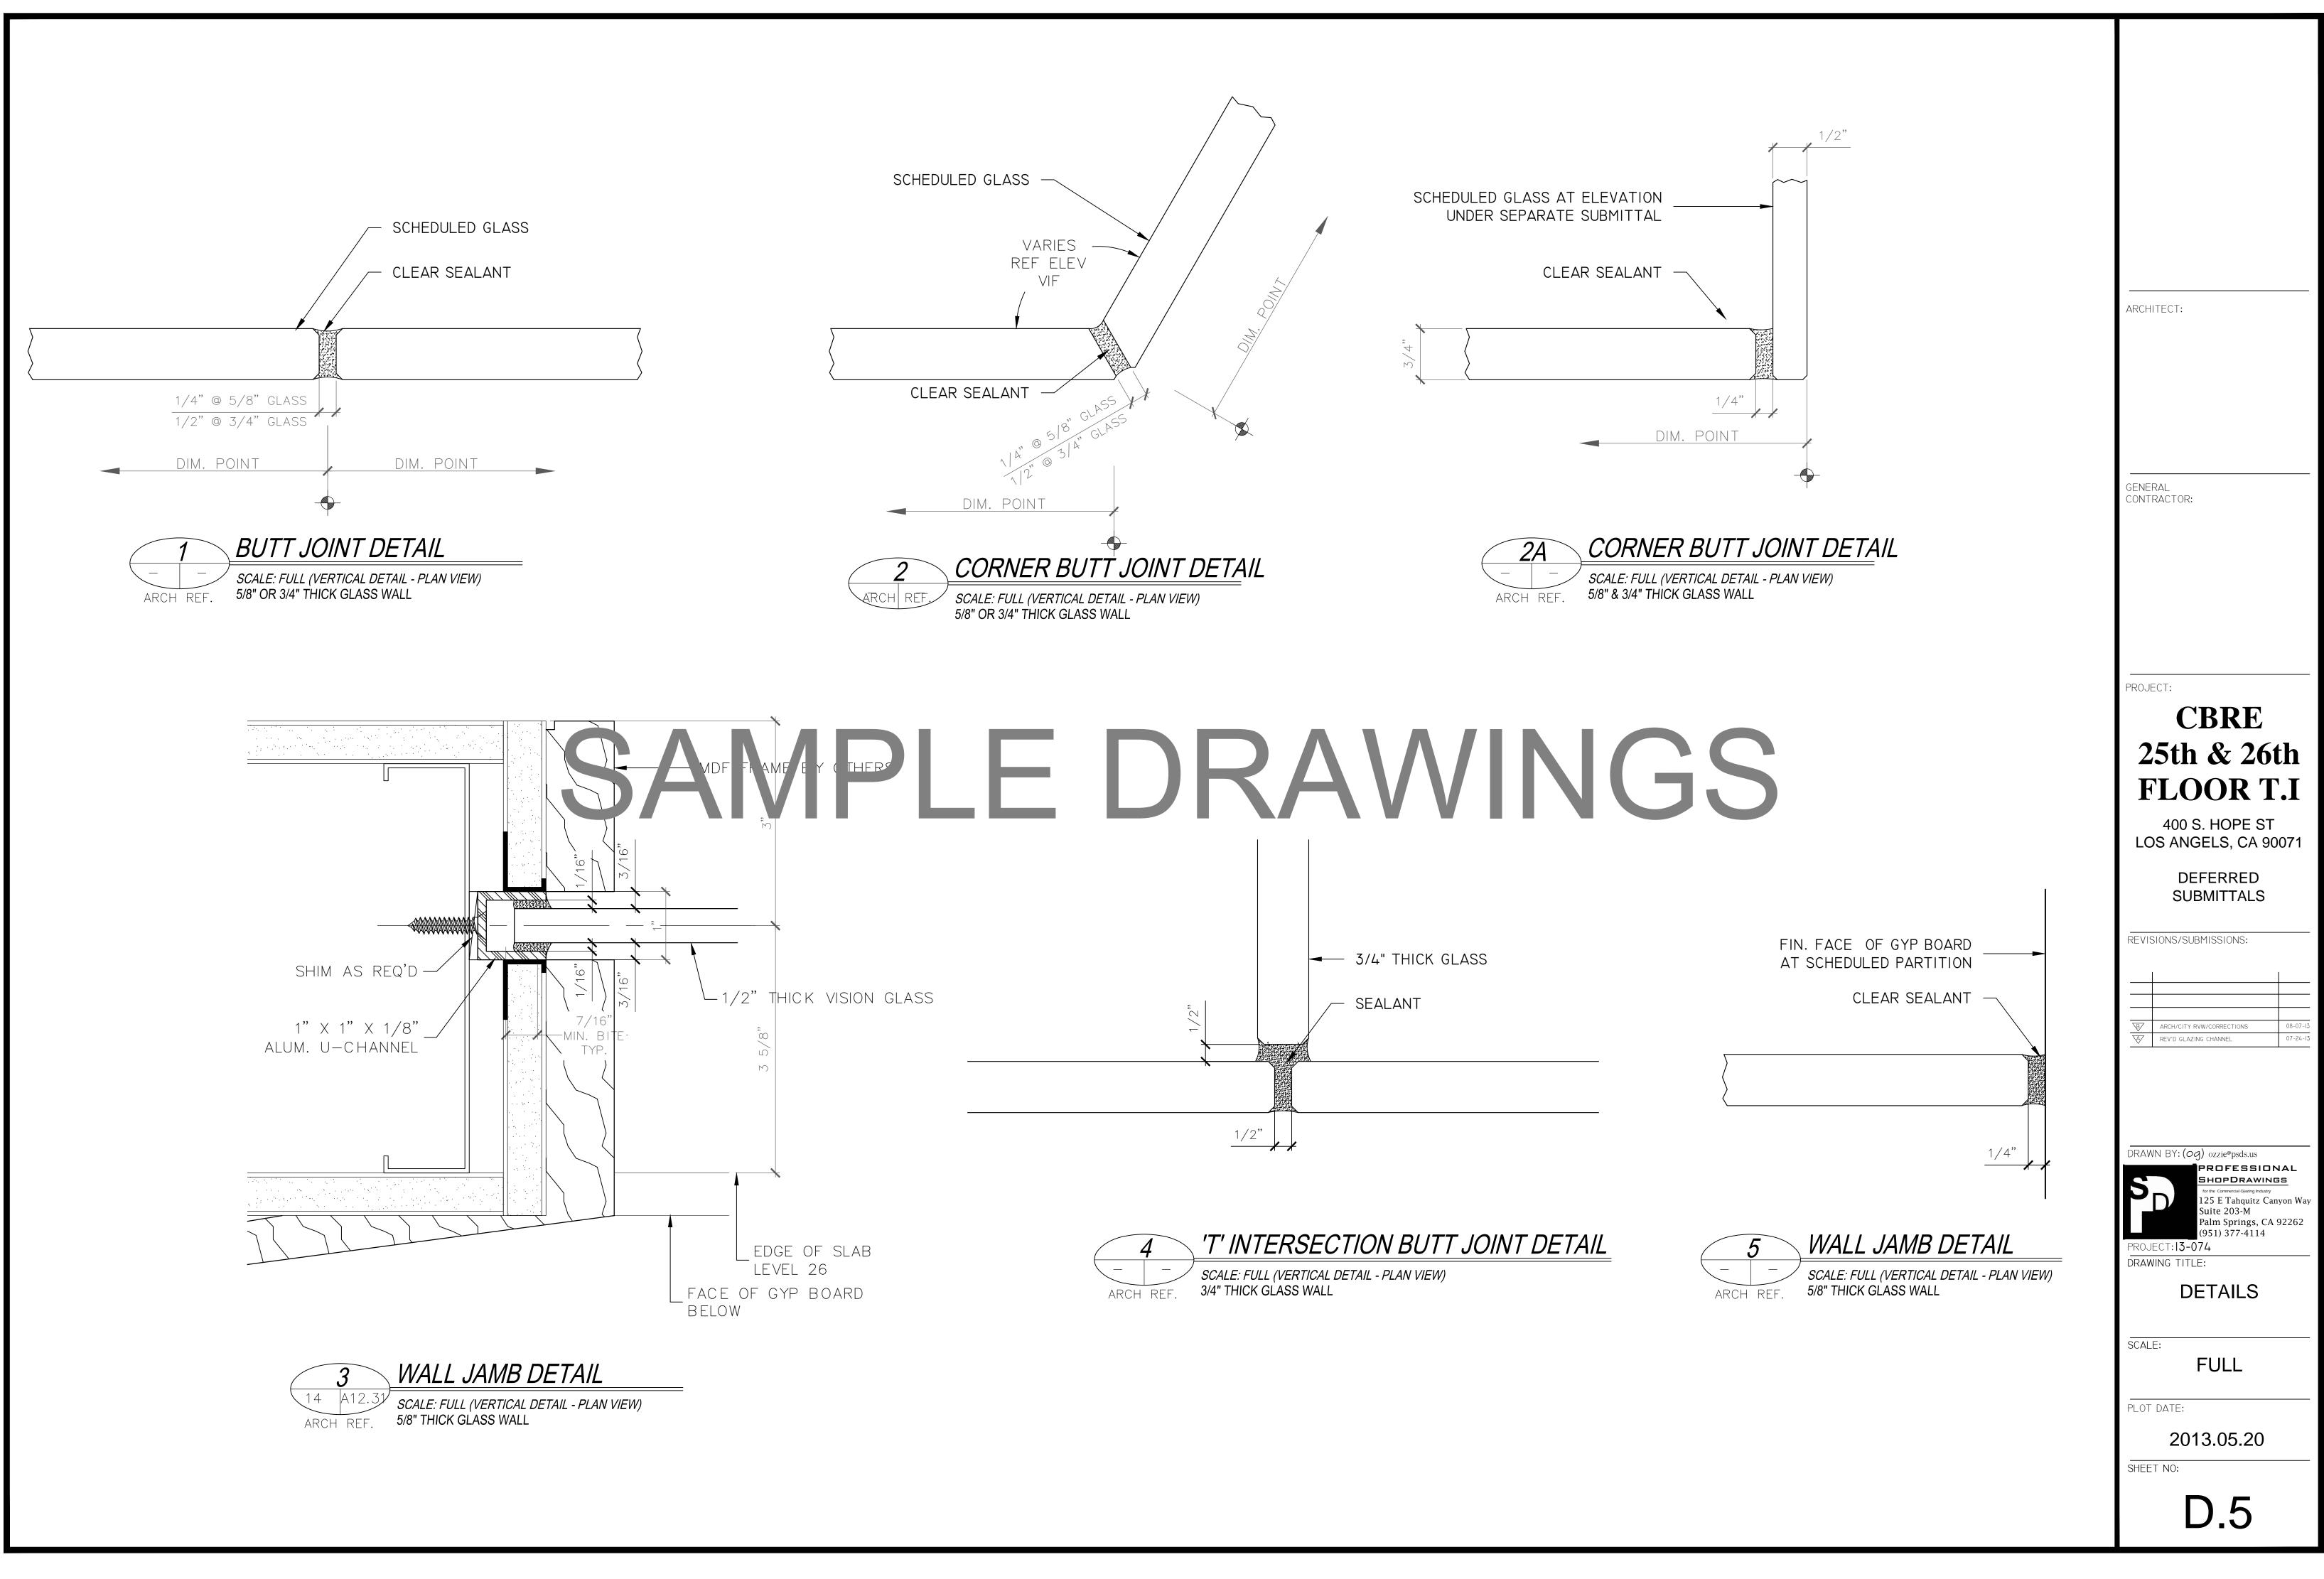

CR LAURENCE W7B HEAVY ALUMINUM U-CHANNEL FOR 3/4" GLASS WALL

#### SEALANT

I. DOW CORNING 795 (STRUCTURAL - AT ALL ALUMINUM TO ALUMINUM AND GLASS TO ALUMINUM APPLICATIONS)
2. DOW CORNING 999 CLEAR SILICONE AT ALL BUTT JOINTS

**S** 

### LYWOOD BACKING

I/2" THICK APA STRUCT I 5-PLY 32/I6 RATED

#### SCREWS

- SI : 1/4" TAPCON WITH 1-1/2" EMBEDMENT @ 12" O.C (ESR-2202)
- S2 : 12-14 TEK SCREWS @ 12" O.C (ESR-1976)
- S3 : 3/8" DIA MACHINE SCREW
- S4 : 3/8" DIA KWIK HUS-EZ CONCRETE FASTENER (ESR-3027)