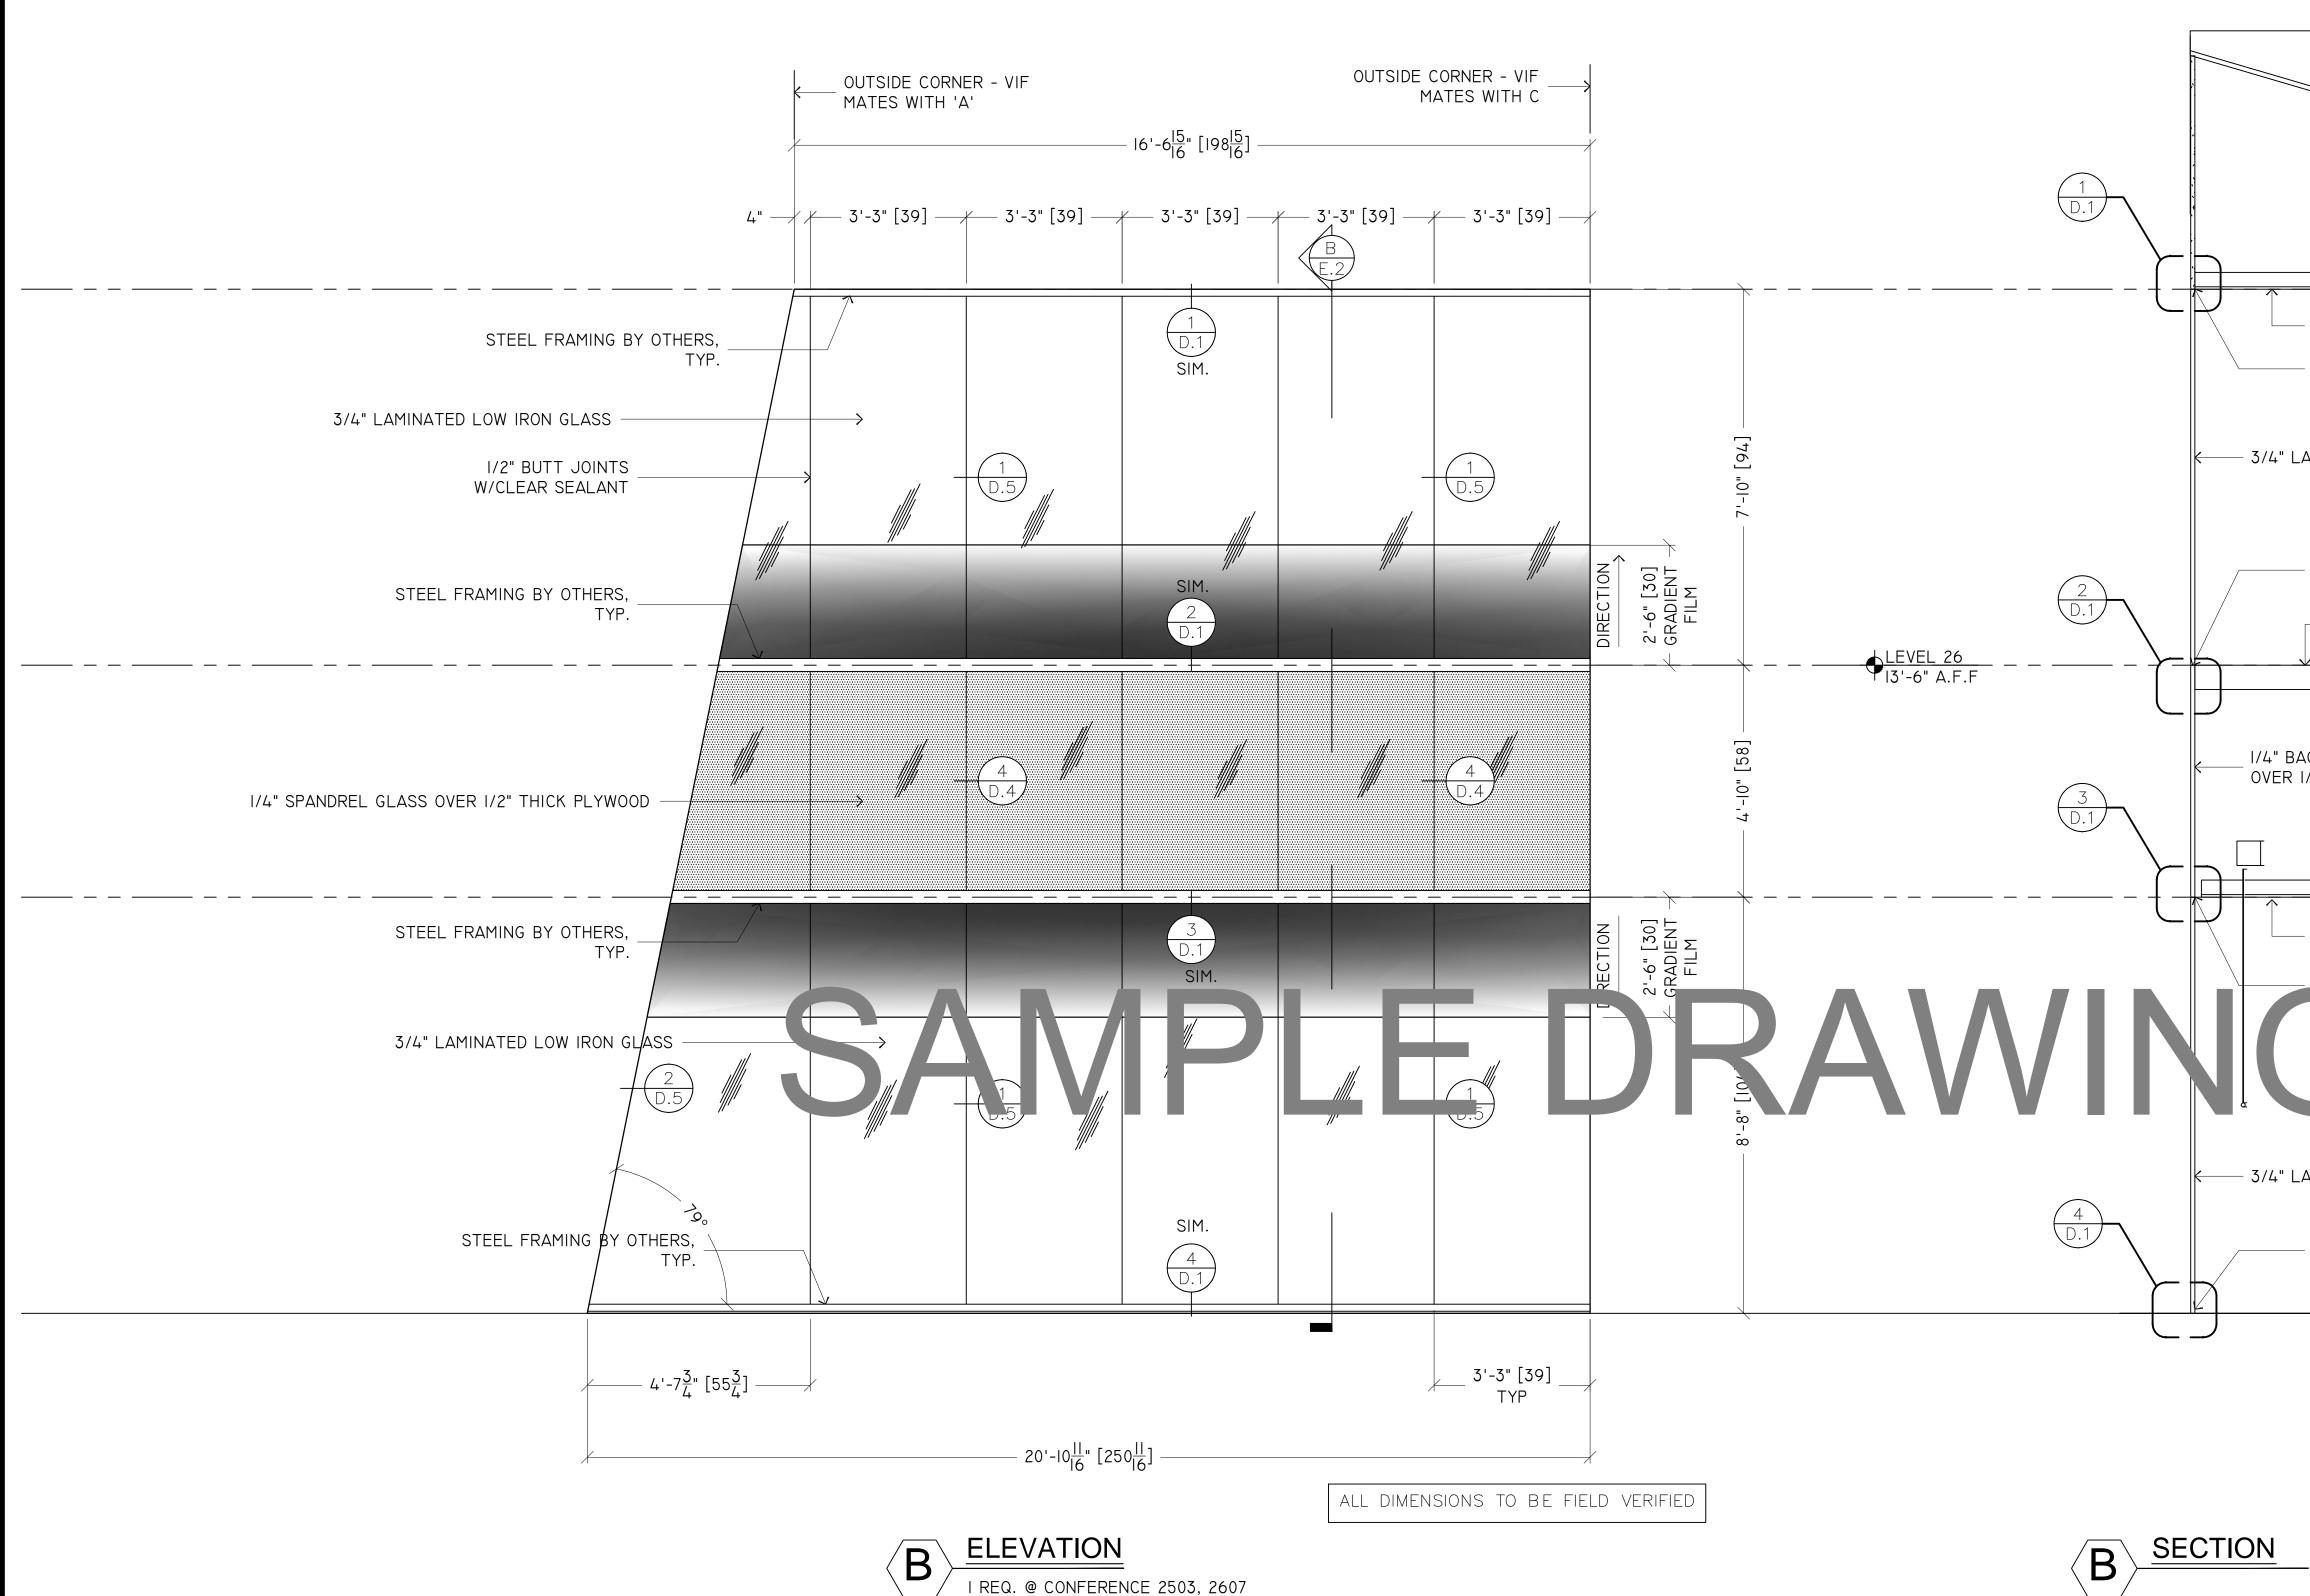

#### DOORS

<u>N/A</u>

| _ | P | )  |
|---|---|----|
| - | / | 2' |

GLASS TYPESCGL-2A : 5/8" LOW IRON TEMPERED COLORED GLASSSI :GL-5 : 1/4" BACK PAINTED PER APPROVED SAMPLES2 :GL-6 : 3/4" LOW IRON LAMINATED GLASSS3 :GL-7A : 5/18" LOW IRON TEMPERED GLASSS4 :

I REQ. @ CONFERENCE 2503, 2607 GL-6 (3/4" LOW IRON LAMINATED) GL-5 (I/4" BACK PAINTED GLASS) ARCH REF:

| ARCHITECT:                                                                                                                                                                                                                                    |
|-----------------------------------------------------------------------------------------------------------------------------------------------------------------------------------------------------------------------------------------------|
| GENERAL<br>CONTRACTOR:                                                                                                                                                                                                                        |
| <section-header><text><text><text><text></text></text></text></text></section-header>                                                                                                                                                         |
| ARCH/CITY RVW/CORRECTIONS 08-07-13<br>REV'D GLAZING CHANNEL 07-24-13                                                                                                                                                                          |
| DRAWN BY: (OG) ozzie®psds.us<br>PROFESSIONAL<br>SHOPDRAWINGS<br>Ior the Commercial Glazing Industry<br>125 E Tahquitz Canyon Way<br>Suite 203-M<br>Palm Springs, CA 92262<br>(951) 377-4114<br>PROJECT: I3-074<br>DRAWING TITLE:<br>ELEVATION |
| SCALE:<br>1/2" = 1'-0<br>PLOT DATE:<br>2013.05.20<br>SHEET NO:                                                                                                                                                                                |
| E.3                                                                                                                                                                                                                                           |