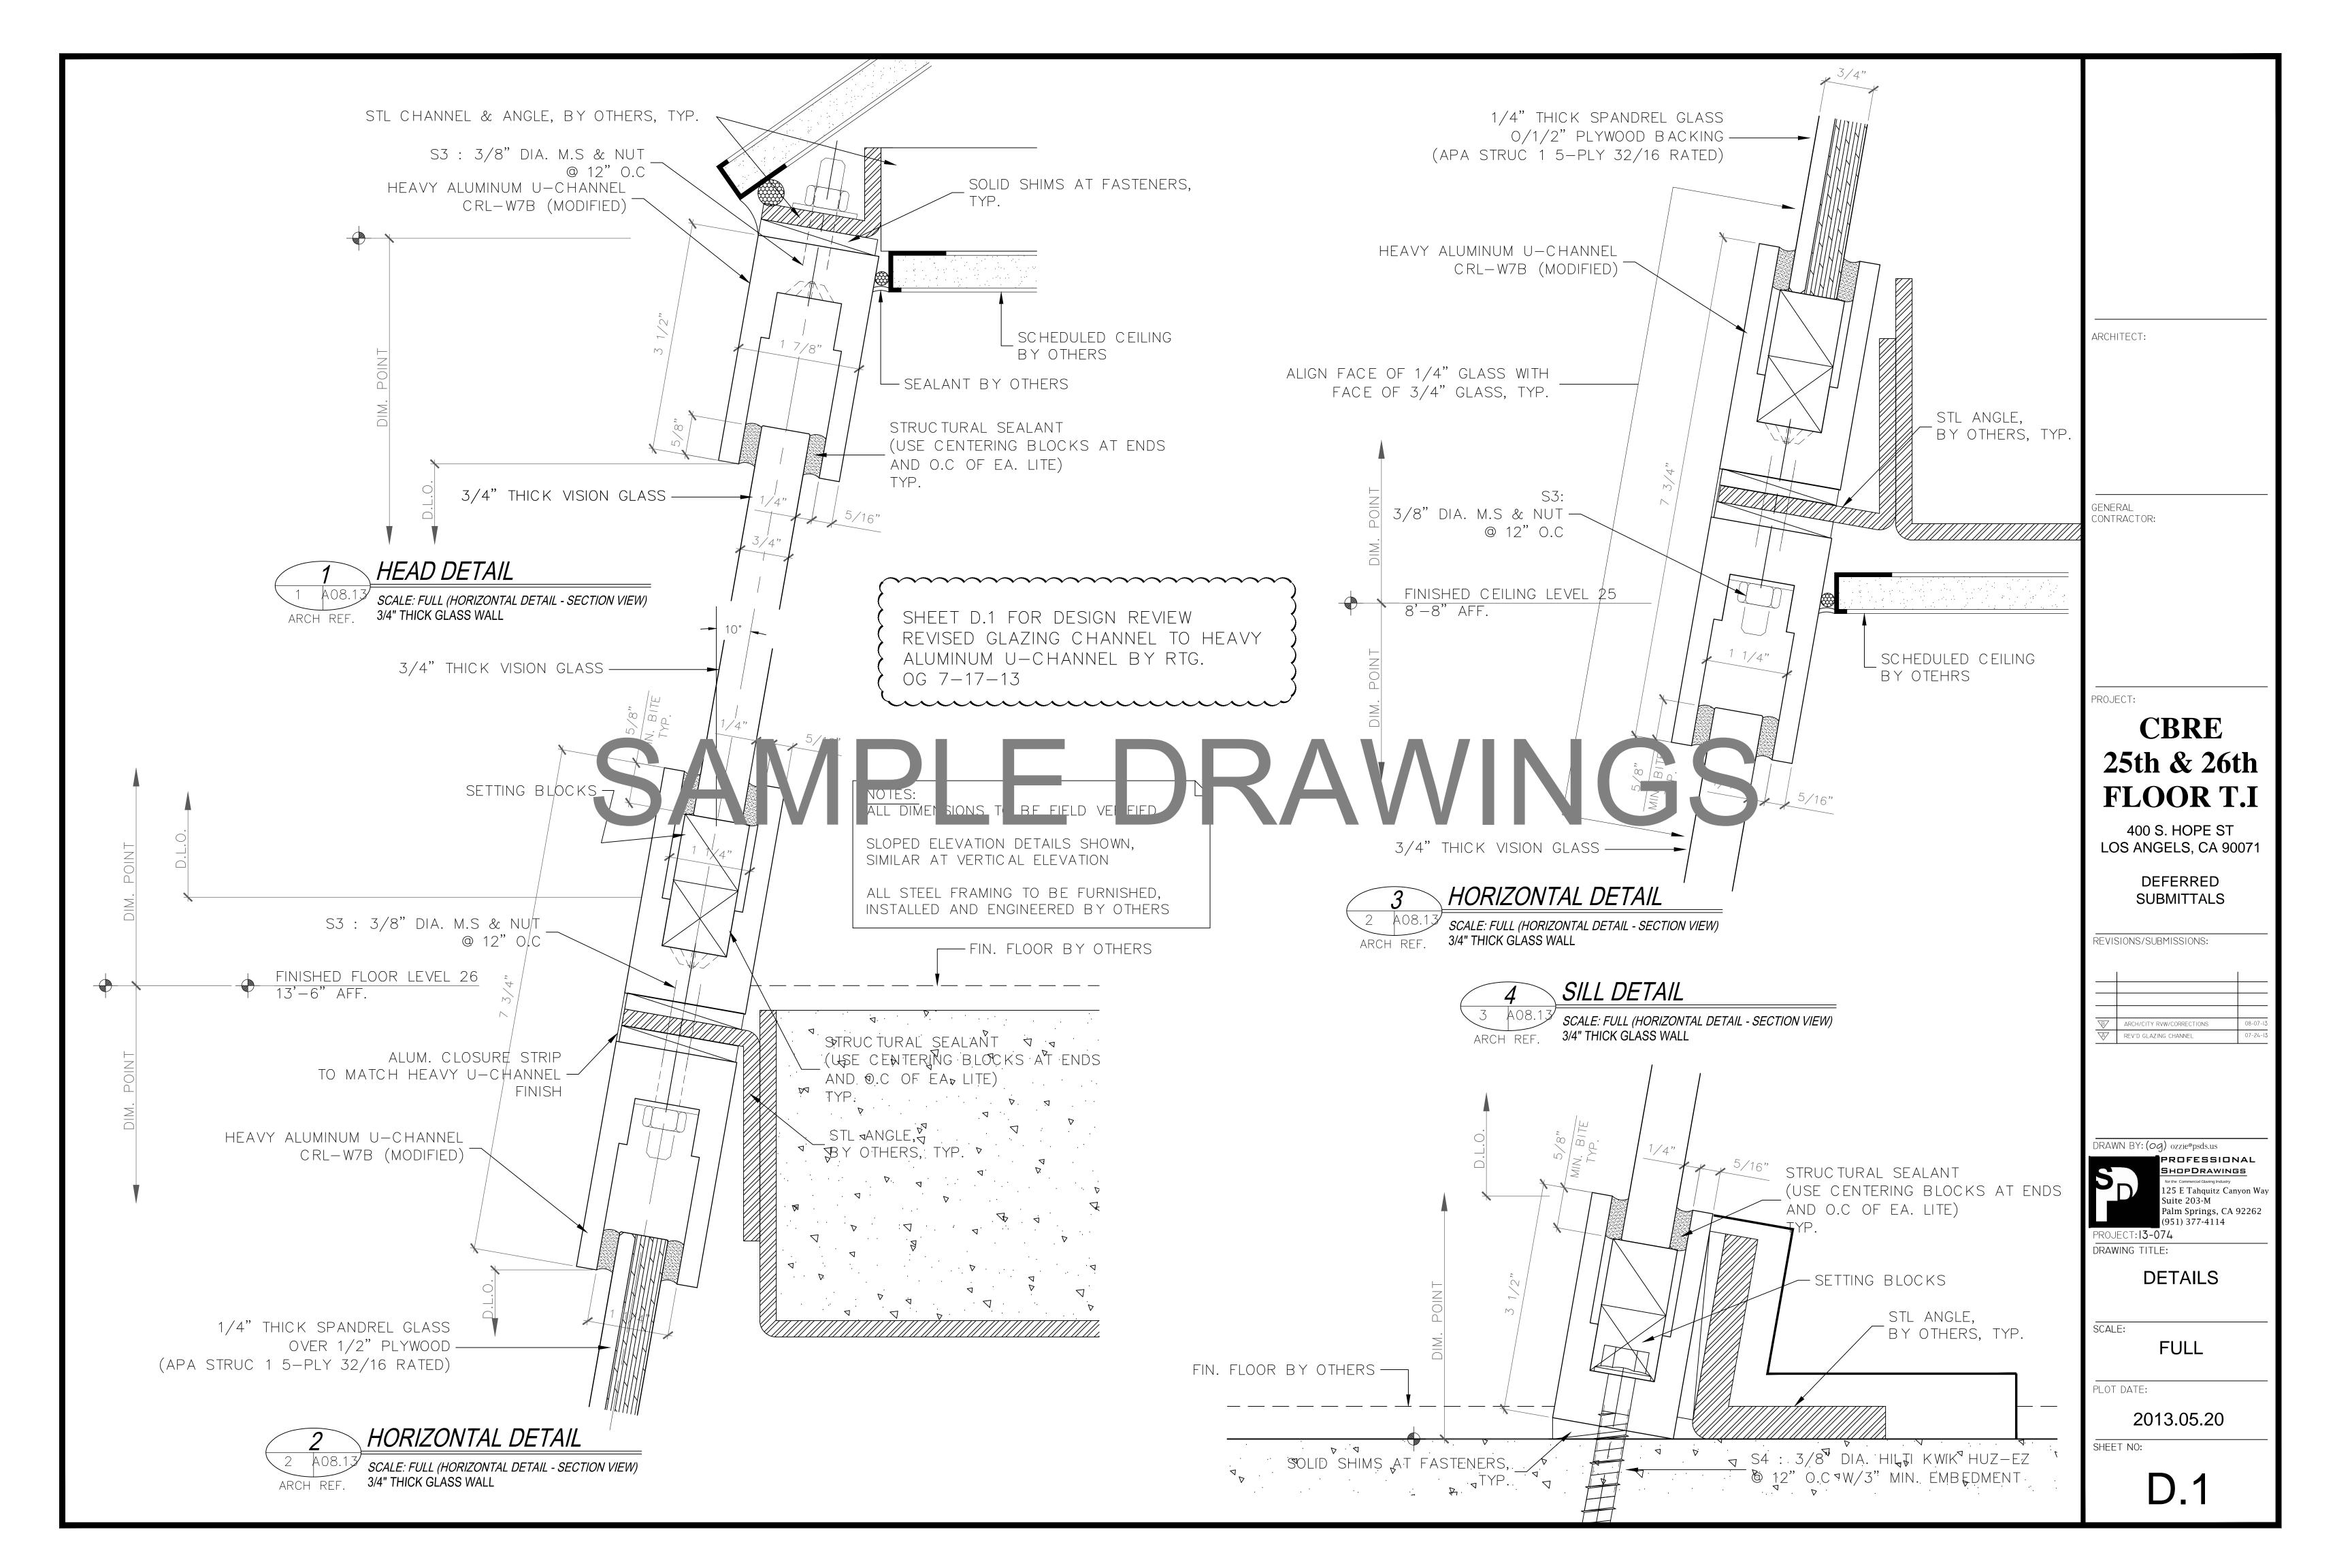

CR LAURENCE W7B HEAVY ALUMINUM U-CHANNEL FOR 3/4" GLASS WALL

#### SEALANT

I. DOW CORNING 795 (STRUCTURAL - AT ALL ALUMINUM TO ALUMINUM AND GLASS TO ALUMINUM APPLICATIONS)
2. DOW CORNING 999 CLEAR SILICONE AT ALL BUTT JOINTS

**S** 

### LYWOOD BACKING

I/2" THICK APA STRUCT I 5-PLY 32/I6 RATED

#### SCREWS

- SI : 1/4" TAPCON WITH 1-1/2" EMBEDMENT @ 12" O.C (ESR-2202)
- S2 : 12-14 TEK SCREWS @ 12" O.C (ESR-1976)
- S3 : 3/8" DIA MACHINE SCREW
- S4 : 3/8" DIA KWIK HUS-EZ CONCRETE FASTENER (ESR-3027)