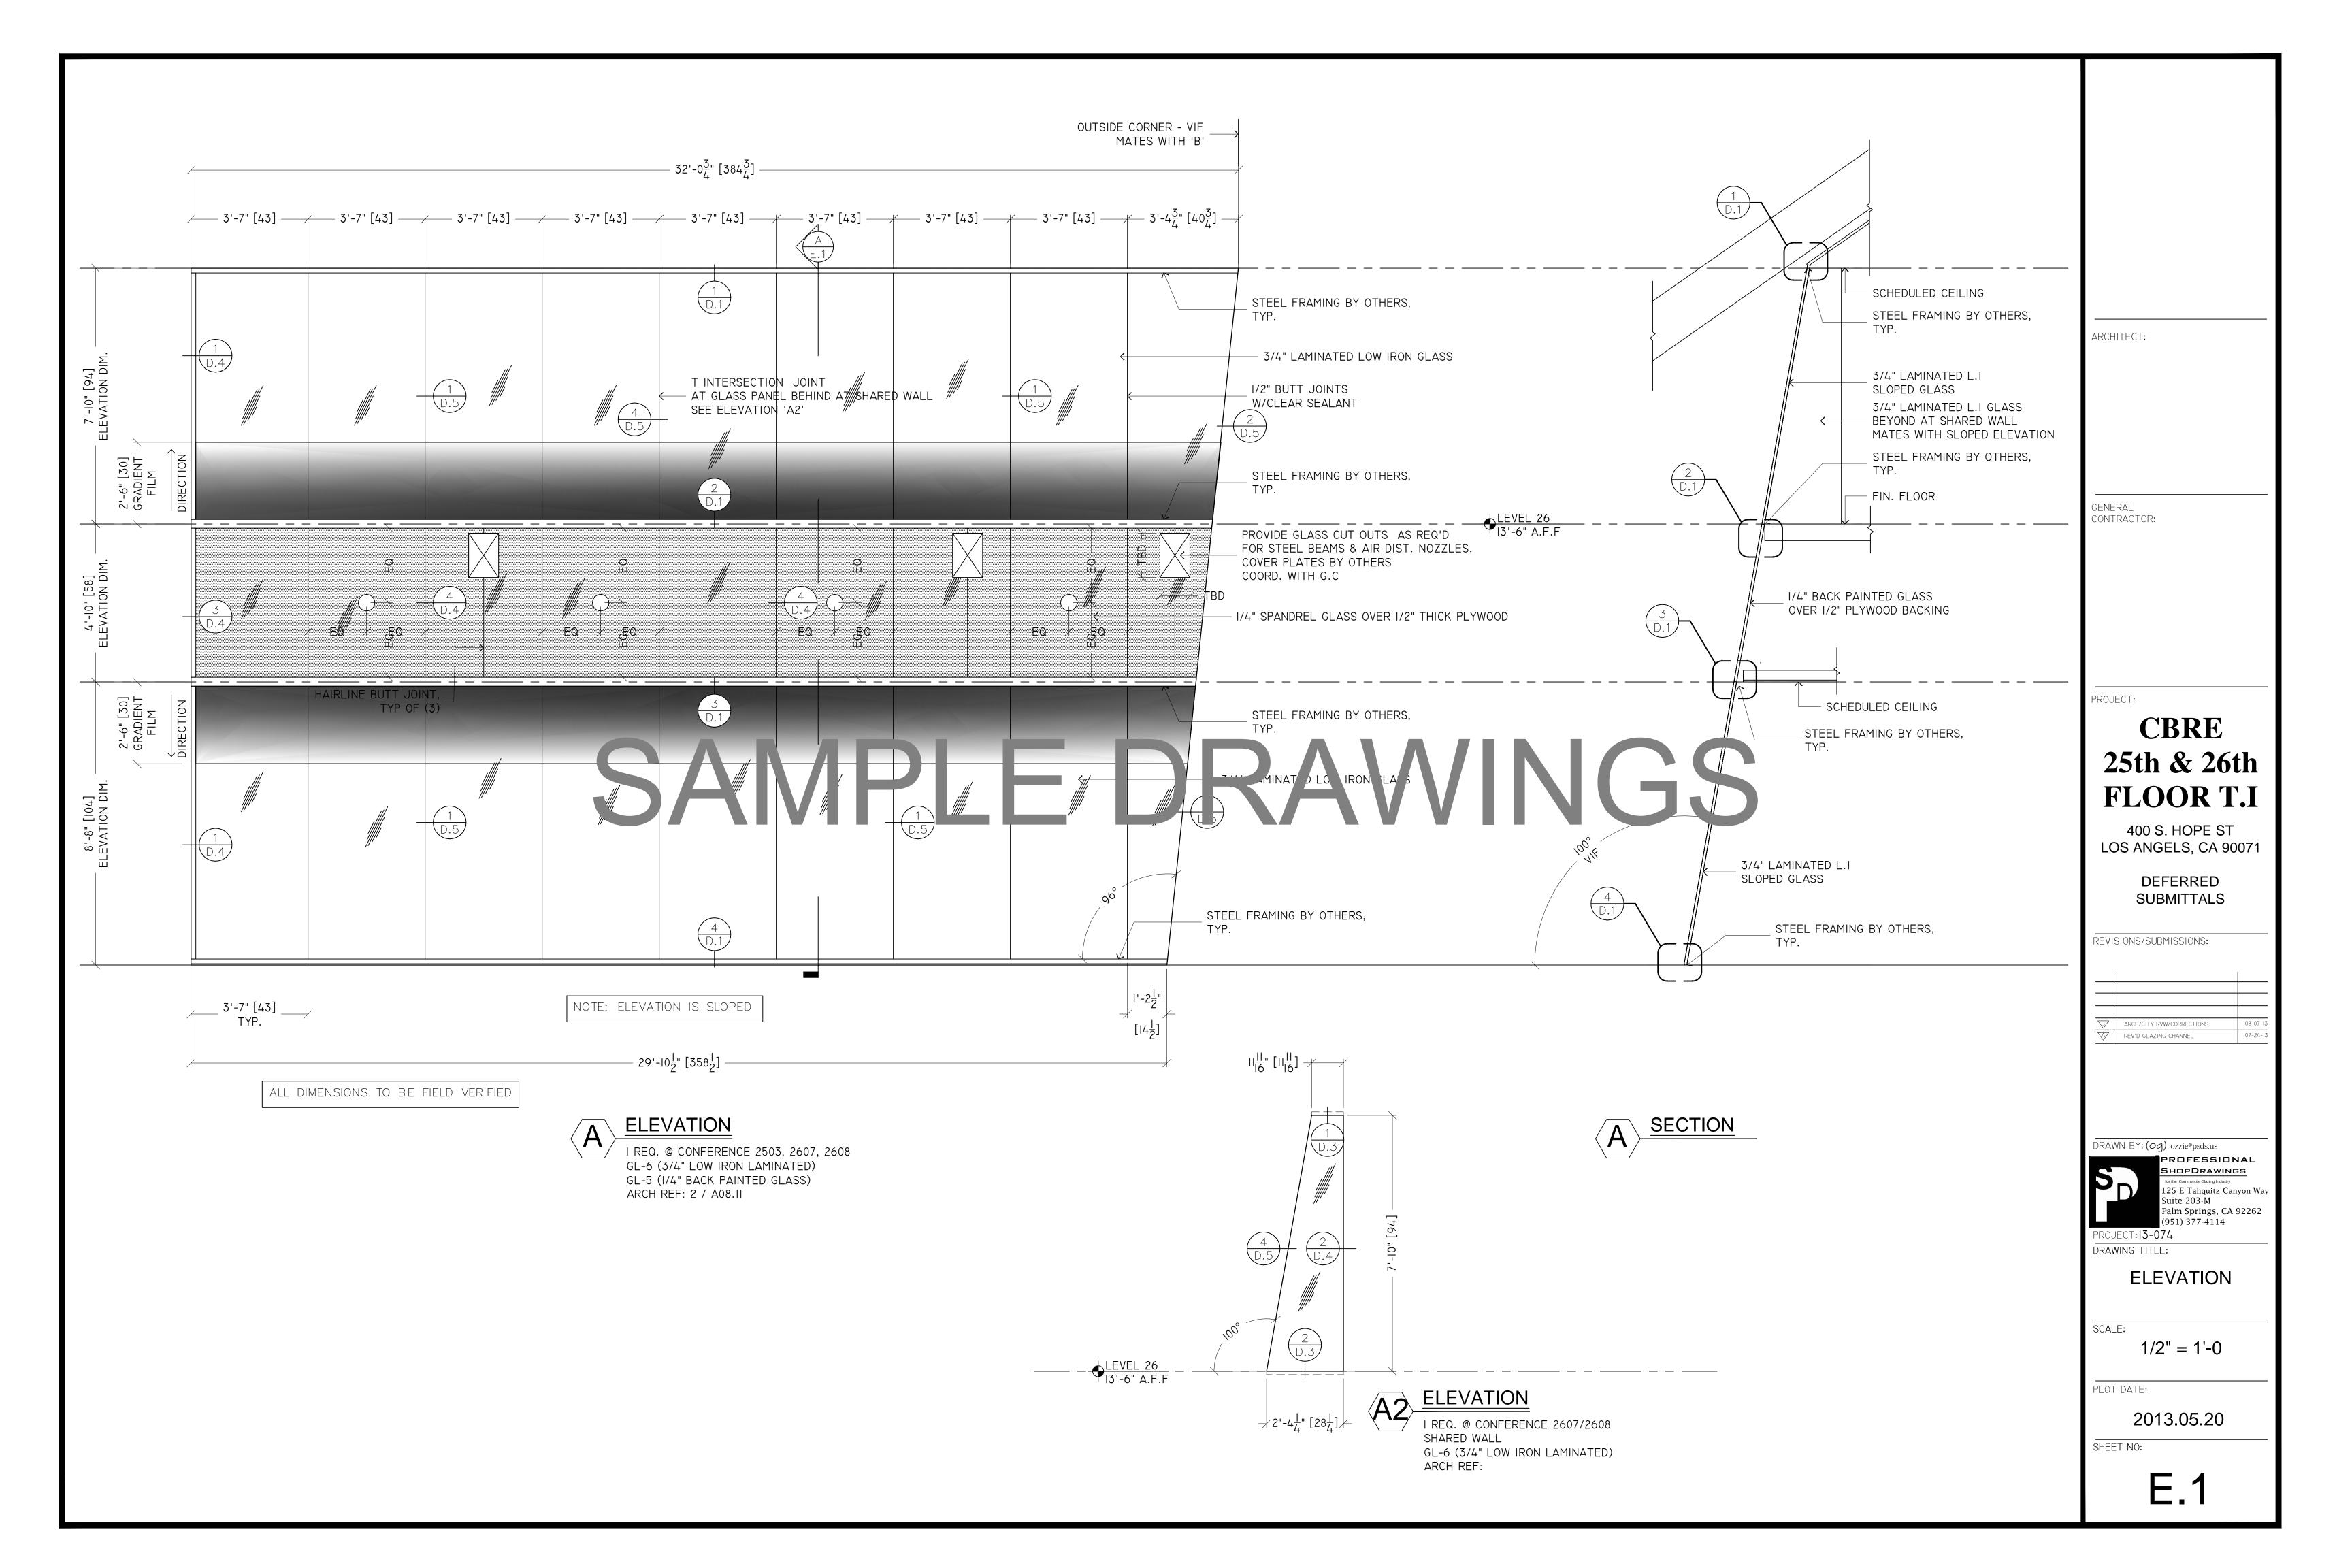

#### DOORS

<u>N/A</u>

| _ | P | )  |
|---|---|----|
| - | / | 2' |

GLASS TYPESCGL-2A : 5/8" LOW IRON TEMPERED COLORED GLASSSI :GL-5 : 1/4" BACK PAINTED PER APPROVED SAMPLES2 :GL-6 : 3/4" LOW IRON LAMINATED GLASSS3 :GL-7A : 5/18" LOW IRON TEMPERED GLASSS4 :

I REQ. @ CONFERENCE 2503, 2607 GL-6 (3/4" LOW IRON LAMINATED) GL-5 (I/4" BACK PAINTED GLASS) ARCH REF:

| ARCHITECT:                                                                                                                                                                                                                                    |
|-----------------------------------------------------------------------------------------------------------------------------------------------------------------------------------------------------------------------------------------------|
| GENERAL<br>CONTRACTOR:                                                                                                                                                                                                                        |
| <section-header><text><text><text><text></text></text></text></text></section-header>                                                                                                                                                         |
| ARCH/CITY RVW/CORRECTIONS 08-07-13<br>REV'D GLAZING CHANNEL 07-24-13                                                                                                                                                                          |
| DRAWN BY: (OG) ozzie®psds.us<br>PROFESSIONAL<br>SHOPDRAWINGS<br>Ior the Commercial Glazing Industry<br>125 E Tahquitz Canyon Way<br>Suite 203-M<br>Palm Springs, CA 92262<br>(951) 377-4114<br>PROJECT: I3-074<br>DRAWING TITLE:<br>ELEVATION |
| SCALE:<br>1/2" = 1'-0<br>PLOT DATE:<br>2013.05.20<br>SHEET NO:                                                                                                                                                                                |
| E.3                                                                                                                                                                                                                                           |