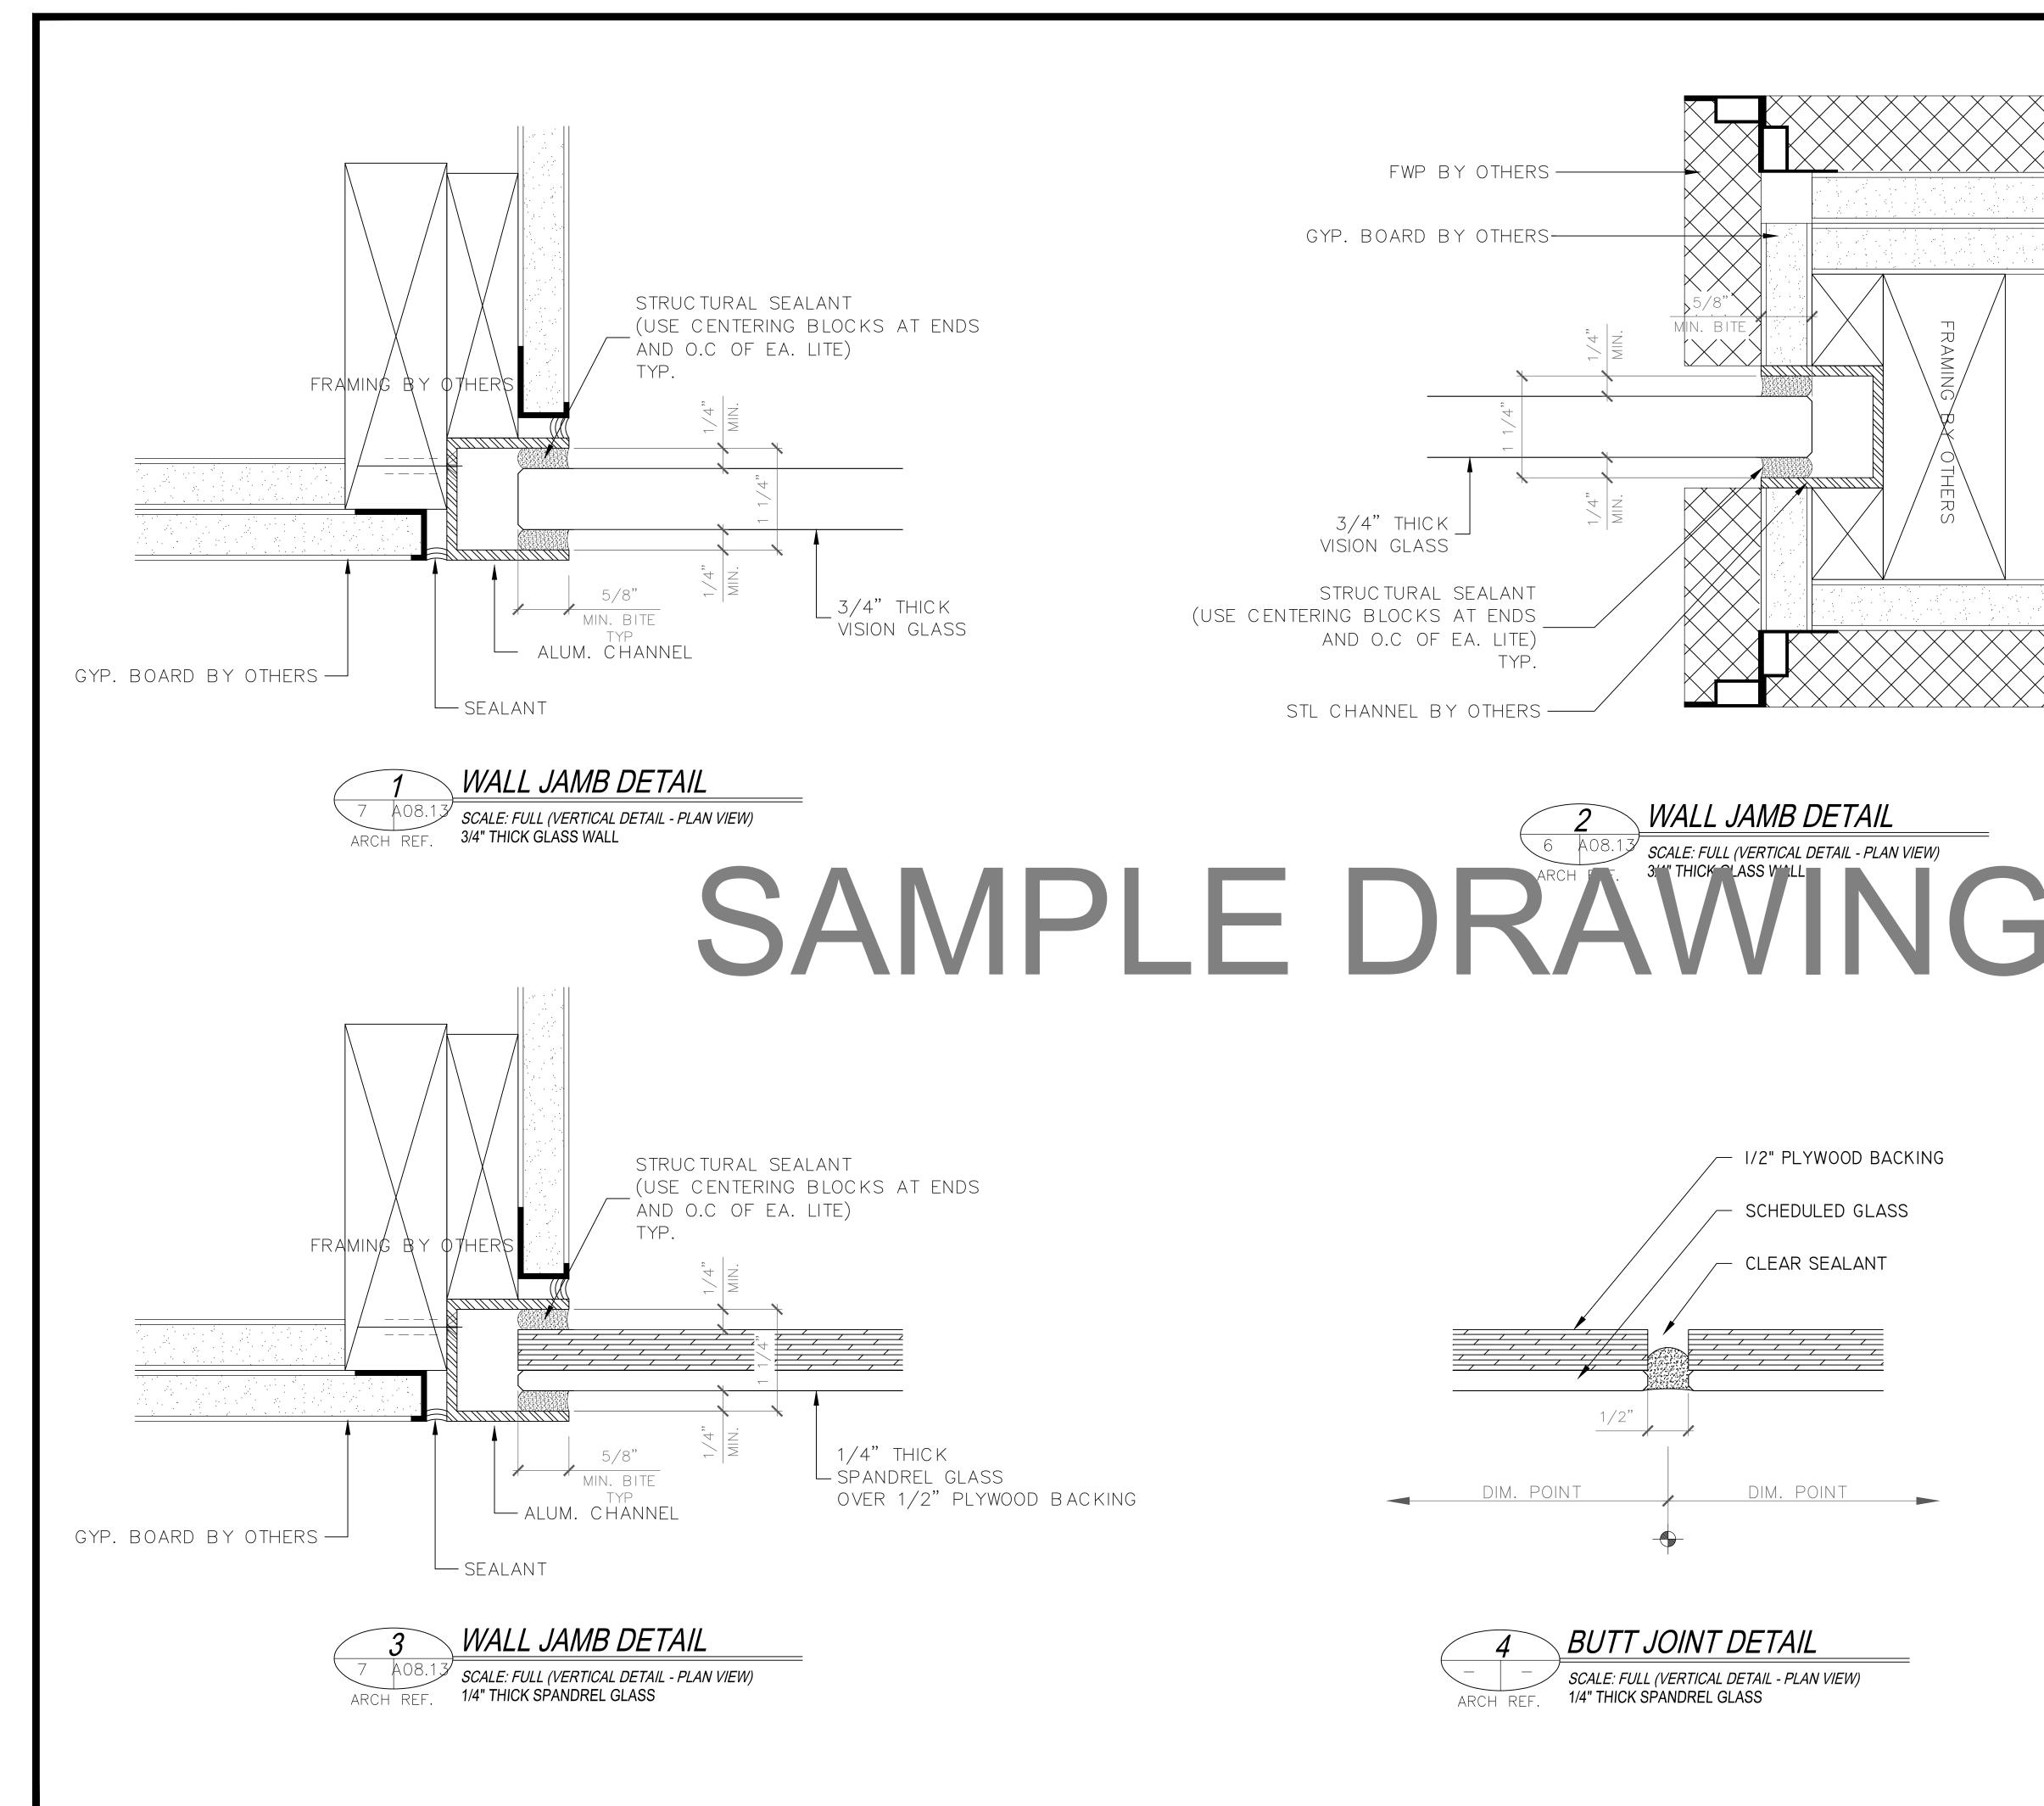

CR LAURENCE W7B HEAVY ALUMINUM U-CHANNEL FOR 3/4" GLASS WALL

#### SEALANT

I. DOW CORNING 795 (STRUCTURAL - AT ALL ALUMINUM TO ALUMINUM AND GLASS TO ALUMINUM APPLICATIONS)
2. DOW CORNING 999 CLEAR SILICONE AT ALL BUTT JOINTS

**S** 

### LYWOOD BACKING

I/2" THICK APA STRUCT I 5-PLY 32/I6 RATED

#### SCREWS

- SI : 1/4" TAPCON WITH 1-1/2" EMBEDMENT @ 12" O.C (ESR-2202)
- S2 : 12-14 TEK SCREWS @ 12" O.C (ESR-1976)
- S3 : 3/8" DIA MACHINE SCREW
- S4 : 3/8" DIA KWIK HUS-EZ CONCRETE FASTENER (ESR-3027)