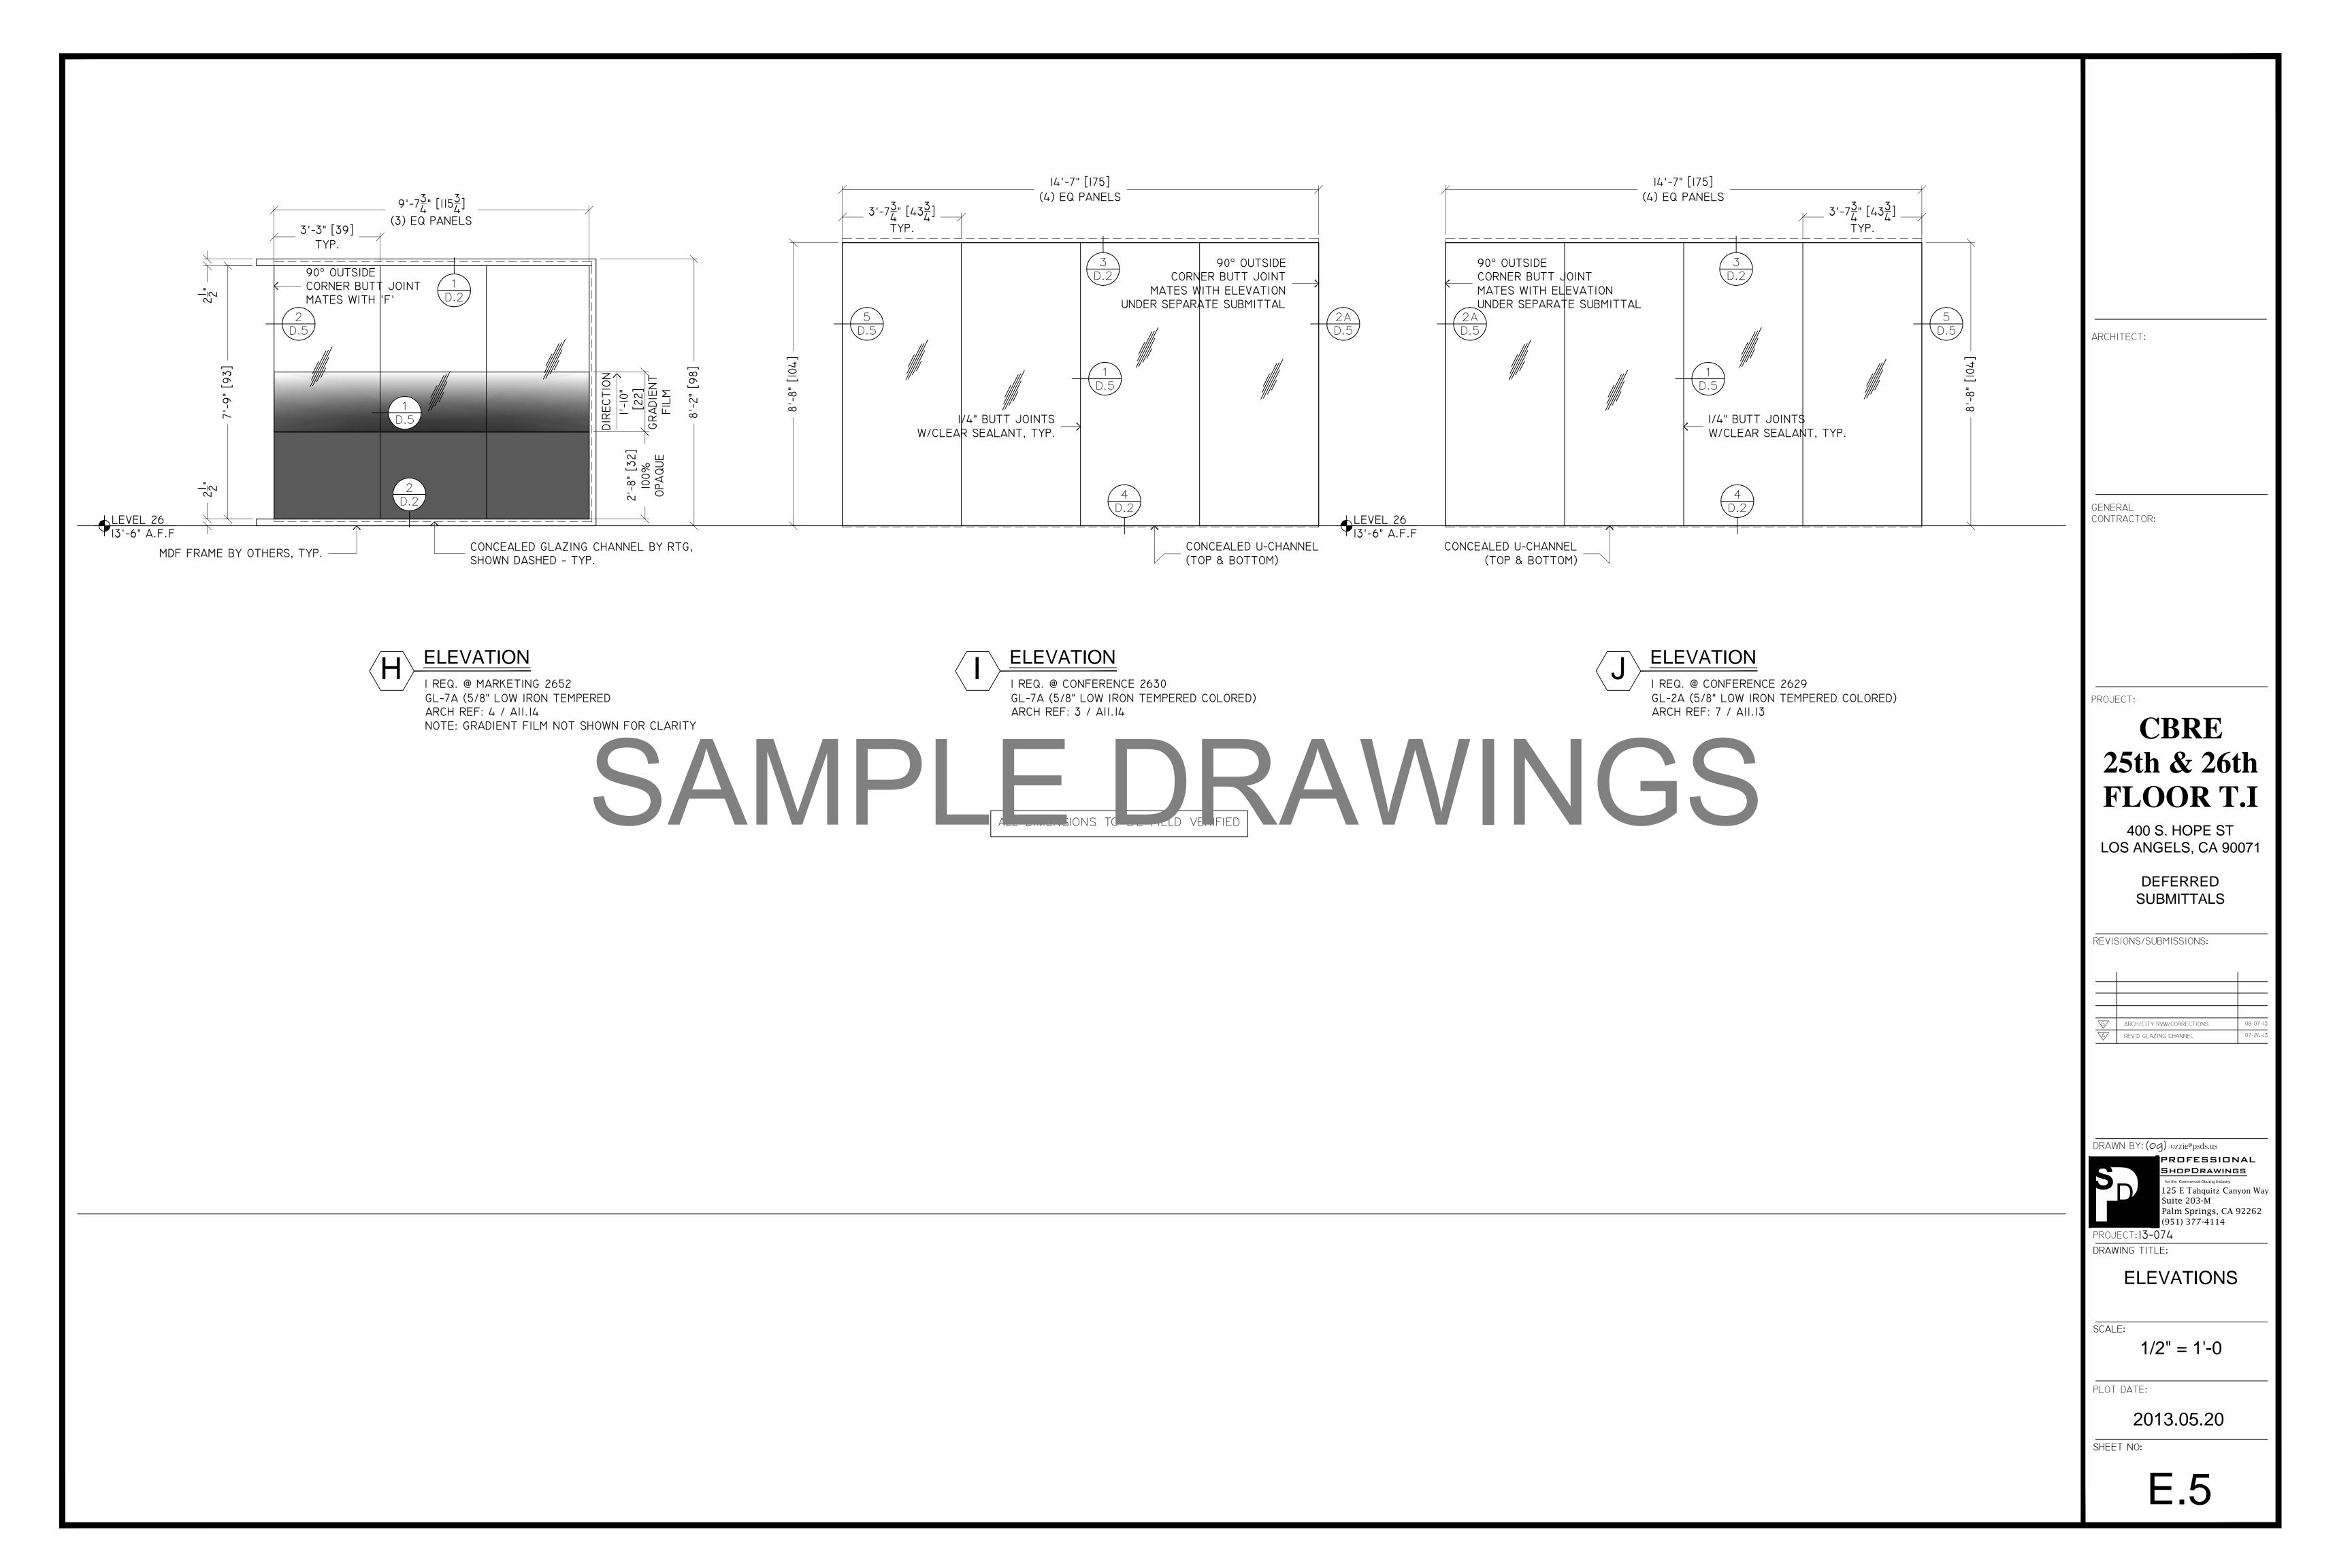

## SHOP DRAWINGS FOR: CBRE 25TH & 26TH FLOOR T.I (CONF RMS 2503, 2607, 2608, 2629, 2630, 2652, 2653, 2654 DEFERRED SUBMITTALS) LOS ANGELES, CALIFORNIA

GENERAL NOTES DRAWN PER PLANS ISSUED FOR CONSTRUCTION DATED 04-22-13 ALL DIMENSIONS TO BE VERIFIED IN FIELD PRIOR TO FABRICATION/ORDERING

I. STRUCTURE MUST BE CAPABLE OF WITHSTANDING LOADS IMPOSED BY GLAZING SYSTEM

2. ALL DIMENSIONS SHOWN ARE TO DEMONSTRATE GENERAL COMPLIANCE WITH ARCHITECTURAL DESIGN INTENT. ALL DIMENSIONS SHALL BE FIELD VERIFIED PRIOR TO FABRICATION OR INSTALLATION OF FRAMING AND GLAZING MATERIALS. ALL DIMENSIONS ARE SUBJECT TO SLIGHT MODIFICATIONS TO FIT OPENINGS.

#### DOORS

<u>N/A</u>

| _ | P | )  |
|---|---|----|
| - | / | 2' |

GLASS TYPESCGL-2A : 5/8" LOW IRON TEMPERED COLORED GLASSSI :GL-5 : 1/4" BACK PAINTED PER APPROVED SAMPLES2 :GL-6 : 3/4" LOW IRON LAMINATED GLASSS3 :GL-7A : 5/18" LOW IRON TEMPERED GLASSS4 :