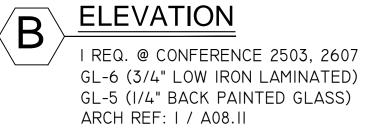

I REQ. @ CONFERENCE 2503, 2607 GL-6 (3/4" LOW IRON LAMINATED) GL-5 (I/4" BACK PAINTED GLASS) ARCH REF:

| ARCHITECT:                                                                                                                                                                                                                                    |
|-----------------------------------------------------------------------------------------------------------------------------------------------------------------------------------------------------------------------------------------------|
| GENERAL<br>CONTRACTOR:                                                                                                                                                                                                                        |
| <section-header><text><text><text><text></text></text></text></text></section-header>                                                                                                                                                         |
| ARCH/CITY RVW/CORRECTIONS 08-07-13<br>REV'D GLAZING CHANNEL 07-24-13                                                                                                                                                                          |
| DRAWN BY: (OG) ozzie®psds.us<br>PROFESSIONAL<br>SHOPDRAWINGS<br>Ior the Commercial Glazing Industry<br>125 E Tahquitz Canyon Way<br>Suite 203-M<br>Palm Springs, CA 92262<br>(951) 377-4114<br>PROJECT: I3-074<br>DRAWING TITLE:<br>ELEVATION |
| SCALE:<br>1/2" = 1'-0<br>PLOT DATE:<br>2013.05.20<br>SHEET NO:                                                                                                                                                                                |
| E.3                                                                                                                                                                                                                                           |