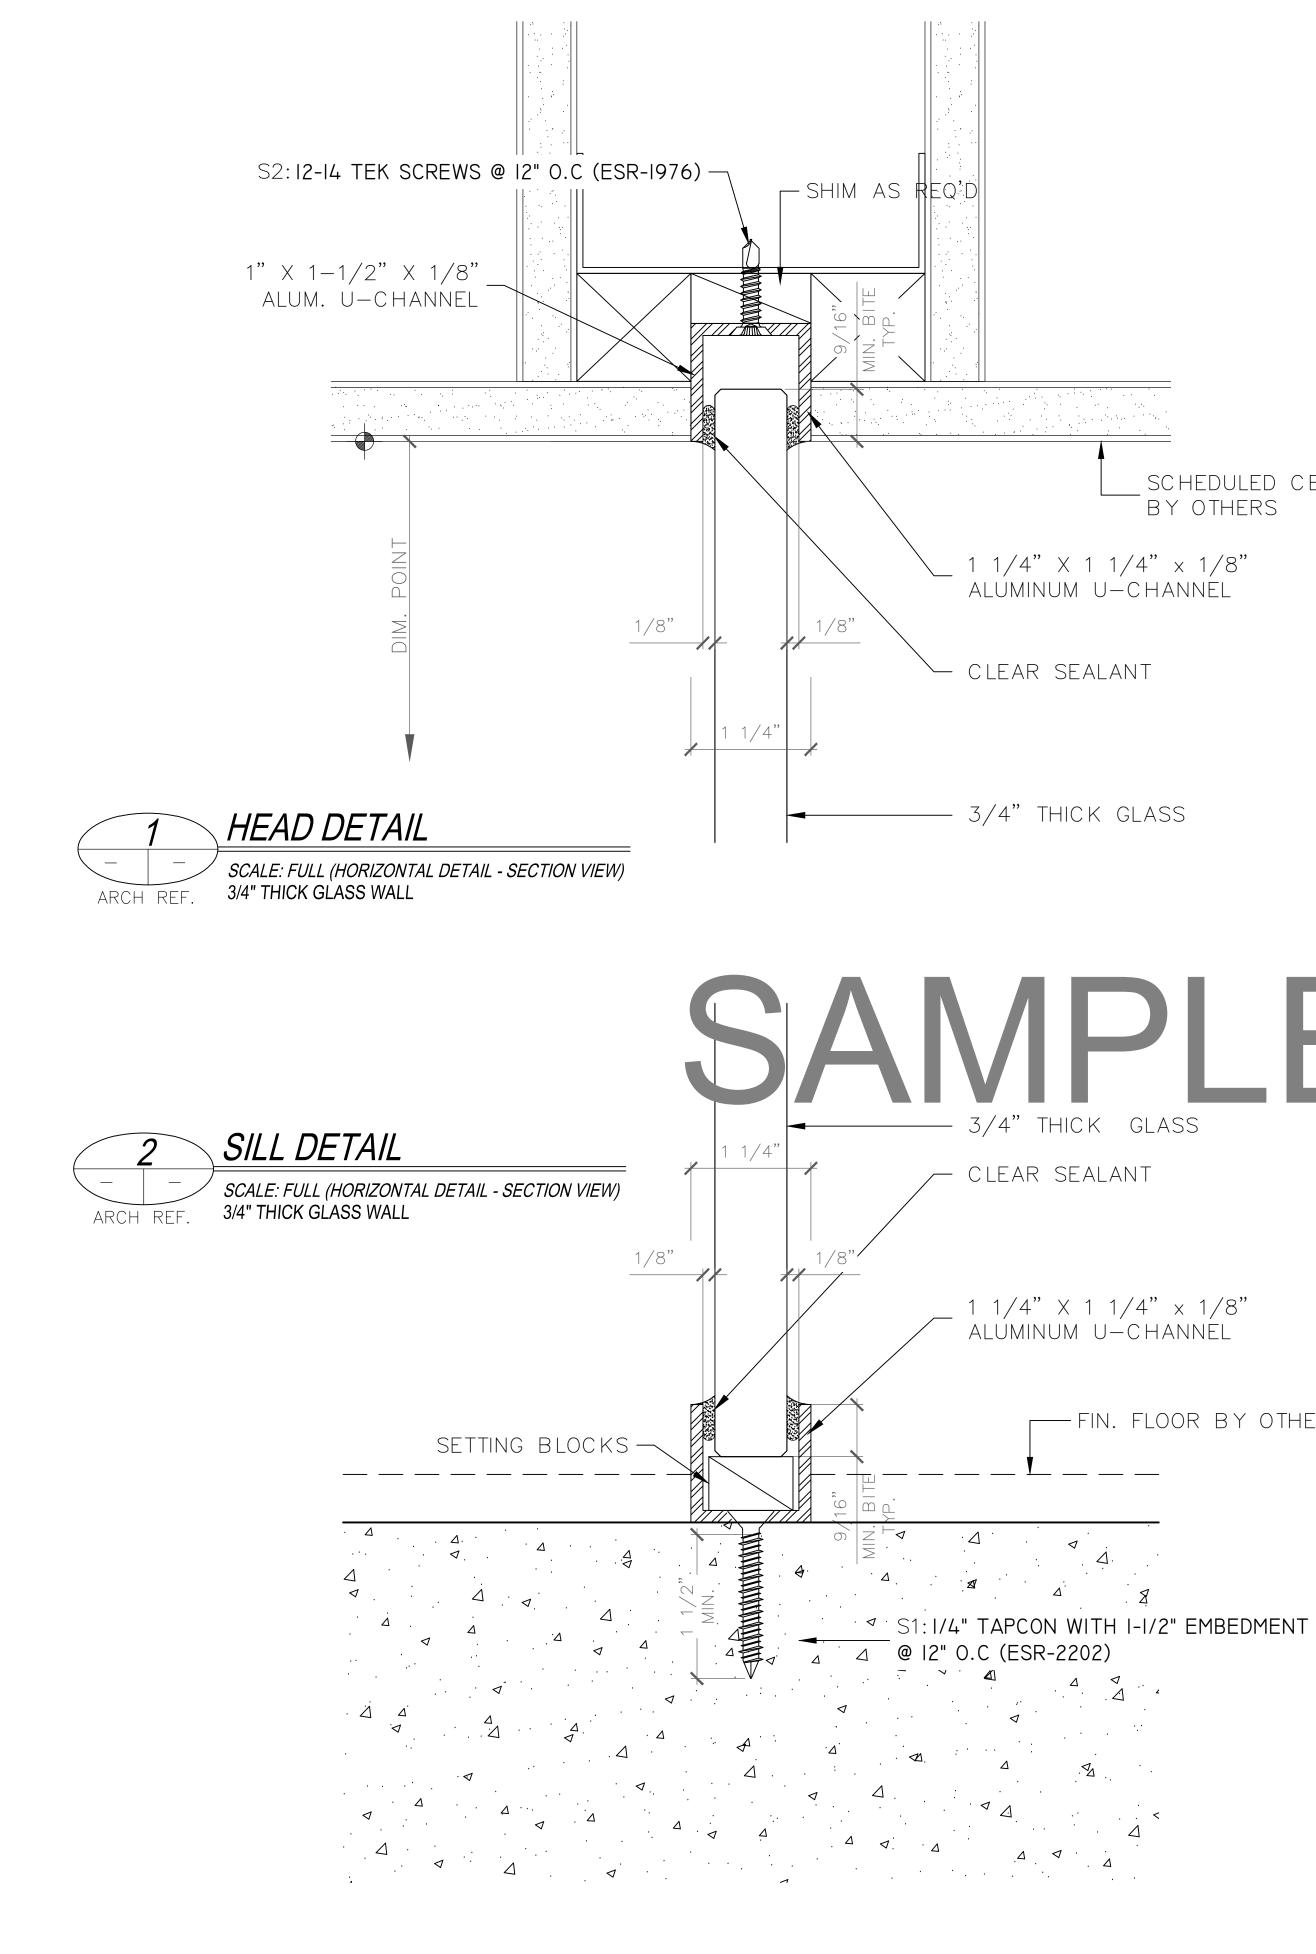

#### SCREWS

- SI : 1/4" TAPCON WITH 1-1/2" EMBEDMENT @ 12" O.C (ESR-2202)
- S2 : 12-14 TEK SCREWS @ 12" O.C (ESR-1976)
- S3 : 3/8" DIA MACHINE SCREW
- S4 : 3/8" DIA KWIK HUS-EZ CONCRETE FASTENER (ESR-3027)

SCHEDULED CEILING BY OTHERS